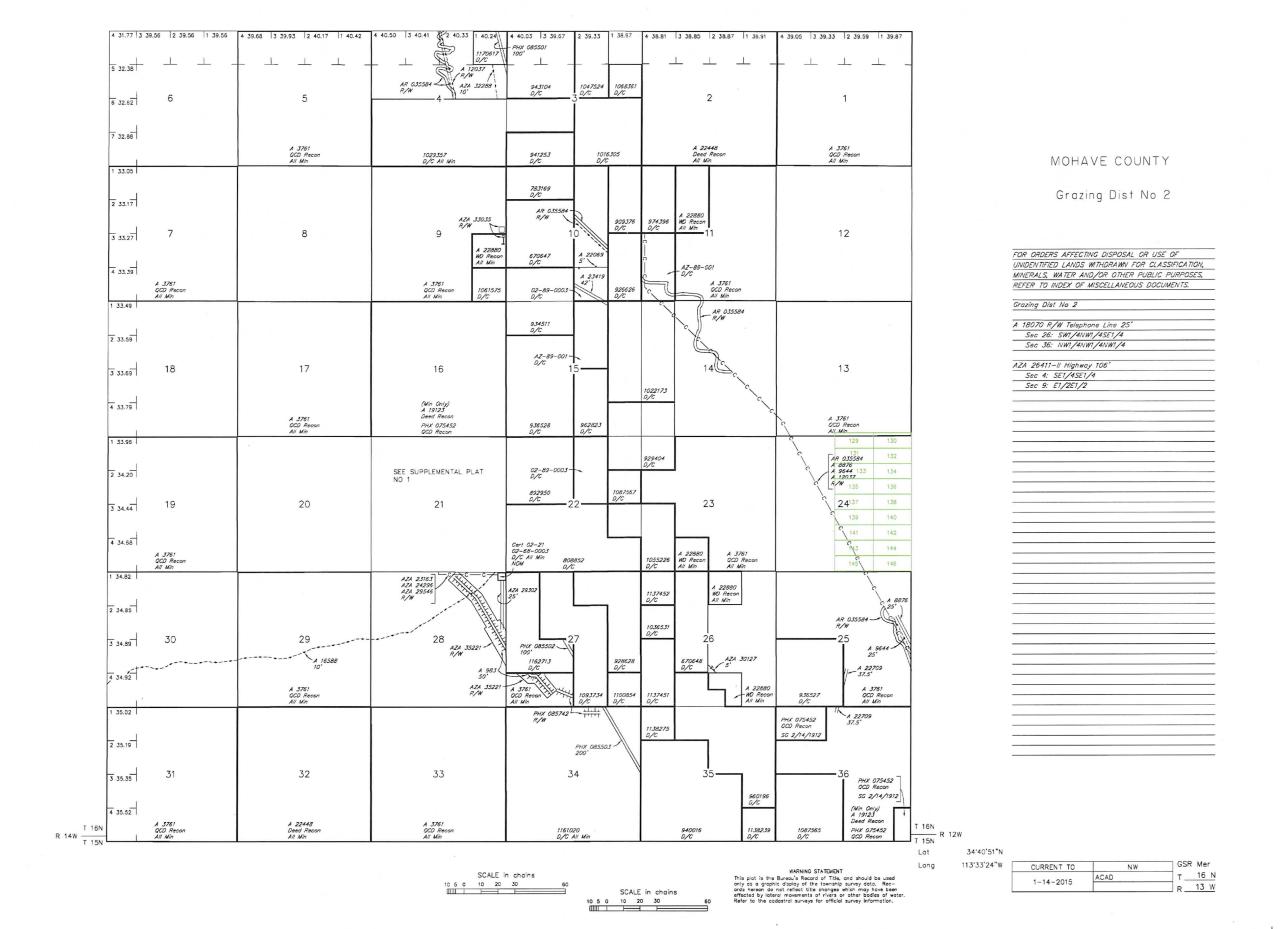

024  | ALIQ<br>ALIQ |         |             | SWSW;<br>W2NE,NW,E2SW,W2SE; |          |
|                                         | AR 0035584<br>0.100   |       |       |             |              |         |             |                             |          |
| Casetype Case Disp                      | 14                    | 0160N | 0130W | <u>Sect</u> | Sur Typ      | Sur Num | <u>Suff</u> | Subdivision                 | Act Pend |
| 285004 AUTHORIZED                       |                       |       | •     | 013<br>024  | ALIQ<br>ALIQ | ·       |             | SWSW;<br>NW,E2SW,W2SE;      |          |
|                                         |                       |       |       |             |              |         |             |                             |          |



MOHAVE COUNTY

|                          | 4 37.53 3 41.59 2 41.45 1 41.31