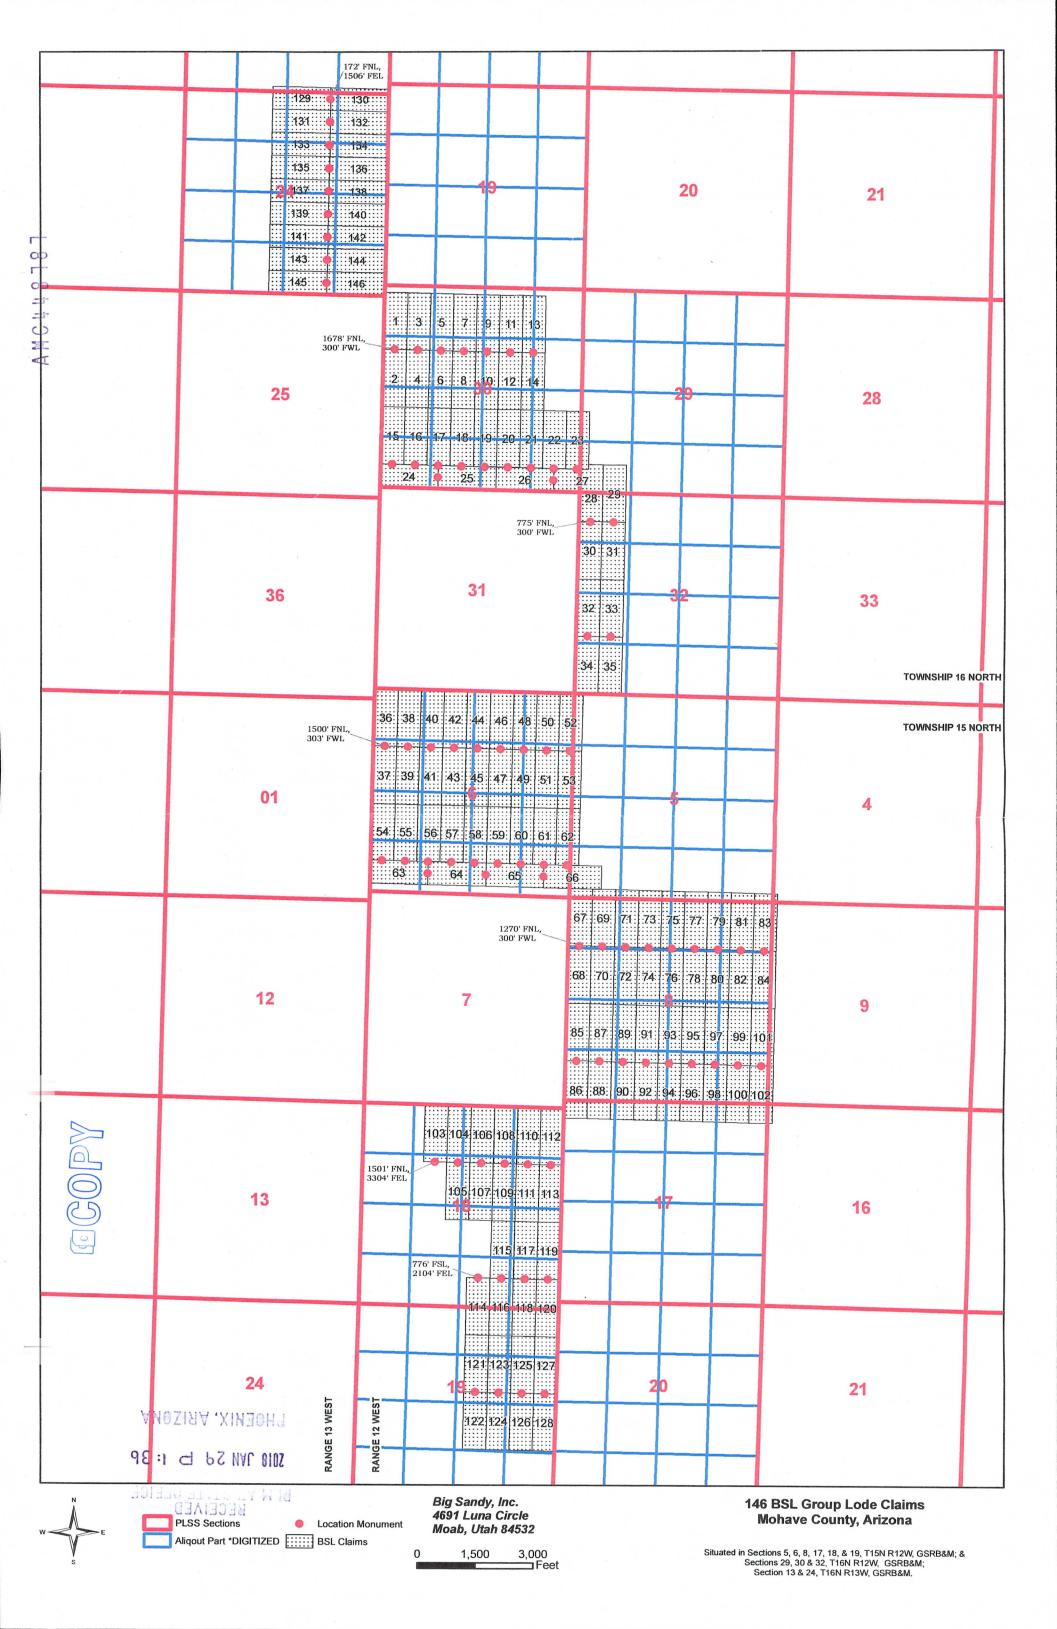

d above with required map for your further processing. The required filing fee is also included as follows:

BSL Claims Group (146 Claims x \$212.00 per claim) - \$30,952.00

Original claims have been submitted to Mohave County for recording. Required map has also been enclosed. Once processed, please remit any return all correspondence to the following address:

Big Sandy Inc 4691 Luna Circle Moab, Utah, 84532 435-260-1787

Thank you in advance for your timely processing of these notices. Please feel free to contact Gavin Harrison at 435-260-1787 or gavin@harrisonlandservices.com or myself at 435-650-3866 or <a href="mailto:starpoint@etv.net">starpoint@etv.net</a> should you have any questions or require additional information.

Sincerely,

Don Hamilton Big Sandy Inc 2018 JAN 29 P 1: 36



| P         |
|-----------|
| 7         |
| $\subset$ |
|           |
| 1=        |
| $\infty$  |
|           |
| $\infty$  |
|           |
|           |

| LOCATION NOTICE FOR LODE MINING CLAIM  Amendment BLM Serial #                                                                                                                                                                                                                                                                                                                                                                            |                |                                       |          |                                       |          |
|----------------------------------------------------------------------------------------------